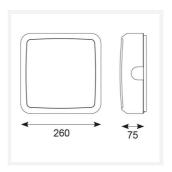

| GENERAL INFORMATION              |                        |
|----------------------------------|------------------------|
| Wattage                          | 7W - 12W               |
| Lumens Delivered                 | 1000lm - 1700lm(4000K) |
| Lm/W                             | 90lm/W (4000K)         |
| Beam Angle                       | 115                    |
| CRI                              | 80                     |
| CCT                              | 3000/4000/5700K        |
| Input                            | 220-240V               |
| Operating Temp                   | -10°C - 25°C           |
| SDCM                             | 3                      |
| Product Weight without Packaging | 1.2 kg                 |
|                                  |                        |