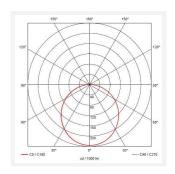

| GENERAL INFORMATION              |                        |
|----------------------------------|------------------------|
| Wattage                          | 7W - 12W               |
| Lumens Delivered                 | 1000lm - 1700lm(4000K) |
| Lm/W                             | 90lm/W (4000K)         |
| Beam Angle                       | 115                    |
| CRI                              | 80                     |
| CCT                              | 3000/4000/5700K        |
| Input                            | 220-240V               |
| Operating Temp                   | -10°C - 25°C           |
| SDCM                             | 3                      |
| Product Weight without Packaging | 1.2 kg                 |
|                                  |                        |