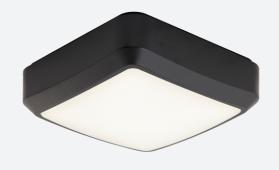

## Astro CCT 2 Microwave Sensor Photocell Black Code: AALED2/BV/CCT/MWS/PC

Category

**Application** 

Specification

Ancillary, Commercial, Education, Healthcare,

## PRODUCT FEATURES

- All polycarbonate multi-purpose LED square bulkhead suitable for ancillary areas and industrial applications
- Internal CCT selector switch allows the installer to choose the CCT between 3000K and
- Unique Visiluxe diffuser allows 90% light transmission from LED source for increased performance
- Push fit feed-in, feed-out terminals for speed and ease of installation
- Supplied c/w optional trim attachment which provides a more commercially aesthetic appearance
- · Instant light output and unlimited switching

| TECHNICAL INFORMATION          |                     |
|--------------------------------|---------------------|
| Light Source                   | LED                 |
| Colour / Finish                | Black / Visiluxe    |
| IP Rating                      | IP65                |
| Class Protection               | 2                   |
| Internal / External            | Internal / External |
| Surface / Recessed / Suspended | Ceiling, Wall       |
| Lumen Depreciation             | L80 60,000h         |
| Warranty (Years)               | 5                   |
| CE Mark                        | Yes                 |