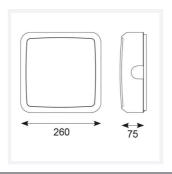

## PRODUCT FEATURES

- All polycarbonate multi-purpose LED square bulkhead suitable for ancillary areas and industrial applications
- Internal CCT selector switch allows the installer to choose the CCT between 3000K and
- Unique Visiluxe diffuser allows 90% light transmission from LED source for increased performance
- Push fit feed-in, feed-out terminals for speed and ease of installation
- Supplied c/w optional trim attachment which provides a more commercially aesthetic appearance
- · Instant light output and unlimited switching

| GENERAL INFORMATION              |                        |
|----------------------------------|------------------------|
| Wattage                          | 7W - 12W               |
| Lumens Delivered                 | 1000lm - 1700lm(4000K) |
| Lm/W                             | 90lm/W (4000K)         |
| Beam Angle                       | 115                    |
| CRI                              | 80                     |
| ССТ                              | 3000/4000/5700K        |
| Input                            | 220-240V               |
| Operating Temp                   | 0°C - 25°C             |
| SDCM                             | 3                      |
| Product Weight without Packaging | 1.198 kg               |

| TECHNICAL INFORMATION          |                     |
|--------------------------------|---------------------|
| Light Source                   | LED                 |
| Colour / Finish                | Black / Visiluxe    |
| IP Rating                      | IP65                |
| Class Protection               | 2                   |
| Internal / External            | Internal / External |
| Surface / Recessed / Suspended | Ceiling, Wall       |
| Lumen Depreciation             | L80 60,000h         |
| Warranty (Years)               | 5                   |
| CE Mark                        | Yes                 |