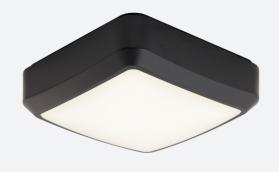

## Astro CCT 2 Microwave Sensor Emergency Code: AALED2/BV/CCT/MWS/M3/PC

## PRODUCT FEATURES

- All polycarbonate multi-purpose LED square bulkhead suitable for ancillary areas and industrial applications
- Internal CCT selector switch allows the installer to choose the CCT between 3000K and
- Unique Visiluxe diffuser allows 90% light transmission from LED source for increased performance
- Push fit feed-in, feed-out terminals for speed and ease of installation
- Supplied c/w optional trim attachment which provides a more commercially aesthetic appearance
- · Instant light output and unlimited switching

| TECHNICAL INFORMATION          |                     |
|--------------------------------|---------------------|
| Light Source                   | LED                 |
| Colour / Finish                | Black / Visiluxe    |
| IP Rating                      | IP65                |
| Class Protection               | 2                   |
| Internal / External            | Internal / External |
| Surface / Recessed / Suspended | Ceiling, Wall       |
| Lumen Depreciation             | L80 60,000h         |
| Warranty (Years)               | 5                   |
| CE Mark                        | Yes                 |