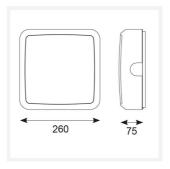

| GENERAL INFORMATION              |                        |
|----------------------------------|------------------------|
| Wattage                          | 12W                    |
| Lumens Delivered                 | 1000lm - 1700lm(4000K) |
| Lm/W                             | 90lm/W (4000K)         |
| Beam Angle                       | 115                    |
| CRI                              | 80                     |
| CCT                              | 3000/4000/5700K        |
| Input                            | 220-240V               |
| Operating Temp                   | -10°C - 25°C           |
| SDCM                             | 3                      |
| Product Weight without Packaging | 1.141 kg               |

| TECHNICAL INFORMATION          |                     |
|--------------------------------|---------------------|
| Light Source                   | LED                 |
| Colour / Finish                | Black / Visiluxe    |
| IP Rating                      | IP65                |
| Class Protection               | 2                   |
| Internal / External            | Internal / External |
| Surface / Recessed / Suspended | Ceiling, Wall       |
| Lumen Depreciation             | L80 60,000h         |
| Warranty (Years)               | 5                   |
| CE Mark                        | Yes                 |