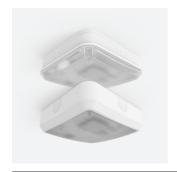

## PRODUCT FEATURES

- All polycarbonate multi-purpose LED square bulkhead suitable for ancillary areas and industrial applications
- Internal CCT selector switch allows the installer to choose the CCT between 3000K and  $4000\mbox{K}$
- Unique Visiluxe diffuser allows 90% light transmission from LED source for increased performance
- Push fit feed-in, feed-out terminals for speed and ease of installation
- Supplied c/w optional trim attachment which provides a more commercially aesthetic appearance
- · Instant light output and unlimited switching