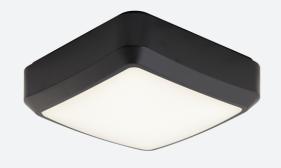

## Astro CCT 2 Switch Dim Microwave Sensor Black Code: AALED2/BV/CCT/DD1/MWS

## PRODUCT FEATURES

- All polycarbonate multi-purpose LED square bulkhead suitable for ancillary areas and industrial applications
- Internal CCT selector switch allows the installer to choose the CCT between 3000K and  $4000\mbox{K}$
- Unique Visiluxe diffuser allows 90% light transmission from LED source for increased performance
- Push fit feed-in, feed-out terminals for speed and ease of installation
- Supplied c/w optional trim attachment which provides a more commercially aesthetic appearance
- · Instant light output and unlimited switching

| TECHNICAL INFORMATION          |                     |
|--------------------------------|---------------------|
| Light Source                   | LED                 |
| Colour / Finish                | Black / Visiluxe    |
| IP Rating                      | IP65                |
| Class Protection               | 2                   |
| Internal / External            | Internal / External |
| Surface / Recessed / Suspended | Ceiling, Wall       |
| Lumen Depreciation             | L80 60,000h         |
| Warranty (Years)               | 5                   |
| CE Mark                        | Yes                 |