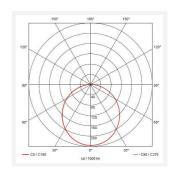

| GENERAL INFORMATION              |                        |  |
|----------------------------------|------------------------|--|
| Wattage                          | 12W                    |  |
| Lumens Delivered                 | 1000lm - 1700lm(4000K) |  |
| Lm/W                             | 90lm/W (4000K)         |  |
| Beam Angle                       | 115                    |  |
| CRI                              | 80                     |  |
| CCT                              | 3000/4000/5700K        |  |
| Input                            | 220-240V               |  |
| Operating Temp                   | 0°C - 25°C             |  |
| SDCM                             | 3                      |  |
| Product Weight without Packaging | 0.01 kg                |  |