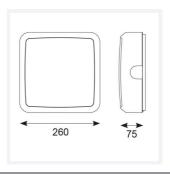

## PRODUCT FEATURES

- All polycarbonate multi-purpose LED square bulkhead suitable for ancillary areas and industrial applications
- Internal CCT selector switch allows the installer to choose the CCT between 3000K and
- Unique Visiluxe diffuser allows 90% light transmission from LED source for increased performance
- Push fit feed-in, feed-out terminals for speed and ease of installation
- Supplied c/w optional trim attachment which provides a more commercially aesthetic appearance
- · Instant light output and unlimited switching

| GENERAL INFORMATION              |                        |  |
|----------------------------------|------------------------|--|
| Wattage                          | 12W                    |  |
| Lumens Delivered                 | 1000lm - 1700lm(4000K) |  |
| Lm/W                             | 90lm/W (4000K)         |  |
| Beam Angle                       | 115                    |  |
| CRI                              | 80                     |  |
| CCT                              | 3000/4000/5700K        |  |
| Input                            | 220-240V               |  |
| Operating Temp                   | 0°C - 25°C             |  |
| SDCM                             | 3                      |  |
| Product Weight without Packaging | 0.01 kg                |  |