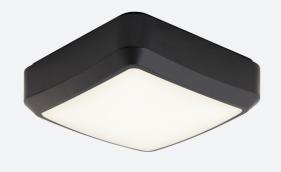

## **Astro**

## Astro CCT 2 Switch Dim Microwave Sensor Code: AALED2/BV/CCT/DD1/MWS/M3

## PRODUCT FEATURES

- All polycarbonate multi-purpose LED square bulkhead suitable for ancillary areas and industrial applications
- Internal CCT selector switch allows the installer to choose the CCT between 3000K and
- Unique Visiluxe diffuser allows 90% light transmission from LED source for increased performance
- Push fit feed-in, feed-out terminals for speed and ease of installation
- Supplied c/w optional trim attachment which provides a more commercially aesthetic appearance
- · Instant light output and unlimited switching

| TECHNICAL INFORMATION          |                     |  |
|--------------------------------|---------------------|--|
| Light Source                   | LED                 |  |
| Colour / Finish                | Black / Visiluxe    |  |
| IP Rating                      | IP65                |  |
| Class Protection               | 2                   |  |
| Internal / External            | Internal / External |  |
| Surface / Recessed / Suspended | Ceiling, Wall       |  |
| Lumen Depreciation             | L80 60,000h         |  |
| Warranty (Years)               | 5                   |  |
| CE Mark                        | Yes                 |  |