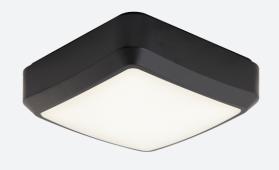

## Astro CCT 2 Switch Dim Emergency Black Code: AALED2/BV/CCT/DD1/M3

## PRODUCT FEATURES

- All polycarbonate multi-purpose LED square bulkhead suitable for ancillary areas and industrial applications
- Internal CCT selector switch allows the installer to choose the CCT between 3000K and
- Unique Visiluxe diffuser allows 90% light transmission from LED source for increased performance
- Push fit feed-in, feed-out terminals for speed and ease of installation
- Supplied c/w optional trim attachment which provides a more commercially aesthetic appearance
- · Instant light output and unlimited switching

| TECHNICAL INFORMATION          |                     |
|--------------------------------|---------------------|
| Light Source                   | LED                 |
| Colour / Finish                | Black / Visiluxe    |
| IP Rating                      | IP65                |
| Class Protection               | 2                   |
| Internal / External            | Internal / External |
| Surface / Recessed / Suspended | Ceiling, Wall       |
| Lumen Depreciation             | L80 60,000h         |
| Warranty (Years)               | 5                   |
| CE Mark                        | Yes                 |