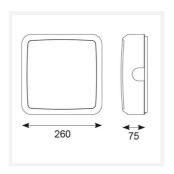

| GENERAL INFORMATION              |                        |
|----------------------------------|------------------------|
| Wattage                          | 12W                    |
| Lumens Delivered                 | 1000lm - 1700lm(4000K) |
| Lm/W                             | 90lm/W (4000K)         |
| Beam Angle                       | 115                    |
| CRI                              | 80                     |
| CCT                              | 3000/4000/5700K        |
| Input                            | 220-240V               |
| Operating Temp                   | 0°C - 25°C             |
| SDCM                             | 3                      |
| Product Weight without Packaging | 0.01 kg                |

| TECHNICAL INFORMATION          |                     |
|--------------------------------|---------------------|
| Light Source                   | LED                 |
| Colour / Finish                | Black / Visiluxe    |
| IP Rating                      | IP65                |
| Class Protection               | 2                   |
| Internal / External            | Internal / External |
| Surface / Recessed / Suspended | Ceiling, Wall       |
| Lumen Depreciation             | L80 60,000h         |
| Warranty (Years)               | 5                   |
| CE Mark                        | Yes                 |