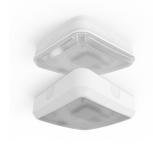

## Astro CCT 2 Corridor Function Emergency Code: AALED2/BV/CCT/CF/M3/PC

260

Category

**Application** 

Specification

Ancillary, Commercial, Education, Healthcare,

- All polycarbonate multi-purpose LED square bulkhead suitable for ancillary areas and industrial applications
- Internal CCT selector switch allows the installer to choose the CCT between 3000K and
- Unique Visiluxe diffuser allows 90% light transmission from LED source for increased performance
- Push fit feed-in, feed-out terminals for speed and ease of installation
- Supplied c/w optional trim attachment which provides a more commercially aesthetic appearance
- · Instant light output and unlimited switching