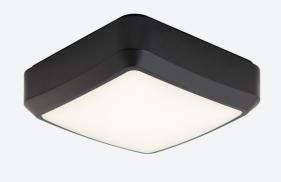

## Astro CCT 2 Corridor Function Emergency Code: AALED2/BV/CCT/CF/M3/PC

260

Category

**Application** 

Specification

Ancillary, Commercial, Education, Healthcare,

- All polycarbonate multi-purpose LED square bulkhead suitable for ancillary areas and industrial applications
- Internal CCT selector switch allows the installer to choose the CCT between 3000K and
- Unique Visiluxe diffuser allows 90% light transmission from LED source for increased performance
- Push fit feed-in, feed-out terminals for speed and ease of installation
- Supplied c/w optional trim attachment which provides a more commercially aesthetic appearance
- · Instant light output and unlimited switching

| TECHNICAL INFORMATION          |                     |  |
|--------------------------------|---------------------|--|
| Light Source                   | LED                 |  |
| Colour / Finish                | Black / Visiluxe    |  |
| IP Rating                      | IP65                |  |
| Class Protection               | 2                   |  |
| Internal / External            | Internal / External |  |
| Surface / Recessed / Suspended | Ceiling, Wall       |  |
| Lumen Depreciation             | L80 60,000h         |  |
| Warranty (Years)               | 5                   |  |
| CE Mark                        | Yes                 |  |