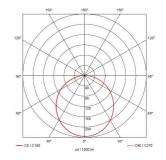

## Astro CCT 2 Corridor Function Emergency Code: AALED2/BV/CCT/CF/M3/PC

260

Category

**Application** 

Specification

Ancillary, Commercial, Education, Healthcare,

- All polycarbonate multi-purpose LED square bulkhead suitable for ancillary areas and industrial applications
- Internal CCT selector switch allows the installer to choose the CCT between 3000K and
- Unique Visiluxe diffuser allows 90% light transmission from LED source for increased performance
- Push fit feed-in, feed-out terminals for speed and ease of installation
- Supplied c/w optional trim attachment which provides a more commercially aesthetic appearance
- · Instant light output and unlimited switching

| GENERAL INFORMATION              |                        |  |
|----------------------------------|------------------------|--|
| Wattage                          | 14.5W                  |  |
| Lumens Delivered                 | 1000lm - 1700lm(4000K) |  |
| Lm/W                             | 90lm/W (4000K)         |  |
| Beam Angle                       | 115                    |  |
| CRI                              | 80                     |  |
| CCT                              | 3000/4000/5700K        |  |
| Input                            | 220-240V               |  |
| Operating Temp                   | 0°C - 25°C             |  |
| SDCM                             | 3                      |  |
| Product Weight without Packaging | 1.133 kg               |  |
|                                  |                        |  |