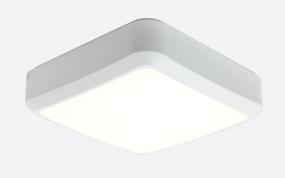

## Astro CCT 1 Corridor Function White Code: AALED1/WV/CCT/CF

## PRODUCT FEATURES

- All polycarbonate multi-purpose LED square bulkhead suitable for ancillary areas and industrial applications
- Internal CCT selector switch allows the installer to choose the CCT between 3000K and
- Unique Visiluxe diffuser allows 90% light transmission from LED source for increased performance
- Push fit feed-in, feed-out terminals for speed and ease of installation
- Supplied c/w optional trim attachment which provides a more commercially aesthetic appearance
- · Instant light output and unlimited switching