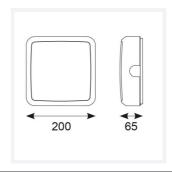

## PRODUCT FEATURES

- All polycarbonate multi-purpose LED square bulkhead suitable for ancillary areas and industrial applications
- Internal CCT selector switch allows the installer to choose the CCT between 3000K and
- Unique Visiluxe diffuser allows 90% light transmission from LED source for increased performance
- Push fit feed-in, feed-out terminals for speed and ease of installation
- Supplied c/w optional trim attachment which provides a more commercially aesthetic appearance
- · Instant light output and unlimited switching

| GENERAL INFORMATION   |  |  |
|-----------------------|--|--|
| 8.5W                  |  |  |
| 620lm - 1000lm(4000K) |  |  |
| 140lm/W(4000K)        |  |  |
| 115                   |  |  |
| 80                    |  |  |
| 3000/4000/5700K       |  |  |
| 220-240V              |  |  |
| -10°C - 40°C          |  |  |
| 3                     |  |  |
| 1.171 kg              |  |  |
|                       |  |  |