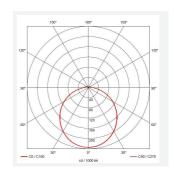

| GENERAL INFORMATION   |  |  |
|-----------------------|--|--|
| 8.5W                  |  |  |
| 620lm - 1000lm(4000K) |  |  |
| 140lm/W(4000K)        |  |  |
| 115                   |  |  |
| 80                    |  |  |
| 3000/4000/5700K       |  |  |
| 220-240V              |  |  |
| -10°C - 40°C          |  |  |
| 3                     |  |  |
| 1.171 kg              |  |  |
|                       |  |  |

| TECHNICAL INFORMATION          |                     |  |
|--------------------------------|---------------------|--|
| Light Source                   | LED                 |  |
| Colour / Finish                | White / Visiluxe    |  |
| IP Rating                      | IP65                |  |
| Class Protection               | 2                   |  |
| Internal / External            | Internal / External |  |
| Surface / Recessed / Suspended | Ceiling, Wall       |  |
| Lumen Depreciation             | L80 60,000h         |  |
| Warranty (Years)               | 5                   |  |
| CE Mark                        | Yes                 |  |