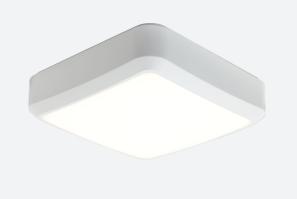

## Astro CCT 1 Corridor Function Photocell White Code: AALED1/WV/CCT/CF/PC

Category

**Application** 

Specification

Ancillary, Commercial, Education, Healthcare,

- All polycarbonate multi-purpose LED square bulkhead suitable for ancillary areas and industrial applications
- Internal CCT selector switch allows the installer to choose the CCT between 3000K and
- Unique Visiluxe diffuser allows 90% light transmission from LED source for increased performance
- Push fit feed-in, feed-out terminals for speed and ease of installation
- Supplied c/w optional trim attachment which provides a more commercially aesthetic appearance
- · Instant light output and unlimited switching