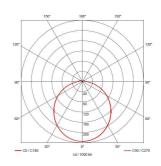

| GENERAL INFORMATION |                       |  |
|---------------------|-----------------------|--|
| Wattage             | 8.5W                  |  |
| Lumens Delivered    | 620lm - 1000lm(4000K) |  |
| Lm/W                | 90lm/W (4000K)        |  |
| Beam Angle          | 115                   |  |
| CRI                 | 80                    |  |
| CCT                 | 3000/4000/5700K       |  |
| Input               | 220-240V              |  |
| Operating Temp      | -10°C - 25°C          |  |
| SDCM                | 3                     |  |
|                     |                       |  |