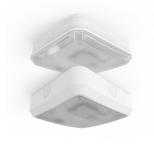

## Astro CCT 1 Corridor Function Photocell White Code: AALED1/WV/CCT/CF/PC

Category

**Application** 

Specification

Ancillary, Commercial, Education, Healthcare,

- All polycarbonate multi-purpose LED square bulkhead suitable for ancillary areas and industrial applications
- Internal CCT selector switch allows the installer to choose the CCT between 3000K and
- Unique Visiluxe diffuser allows 90% light transmission from LED source for increased performance
- Push fit feed-in, feed-out terminals for speed and ease of installation
- Supplied c/w optional trim attachment which provides a more commercially aesthetic appearance
- · Instant light output and unlimited switching