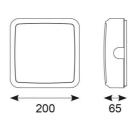

Bulkheads

Architectural

Industrial, Outdoor

@ansell\_lighting





in Ansell Lighting



## **Astro**

## Astro CCT 1 Corridor Function Photocell White Code: AALED1/WV/CCT/CF/PC







Category

**Application** 

Specification



Ancillary, Commercial, Education, Healthcare,

- All polycarbonate multi-purpose LED square bulkhead suitable for ancillary areas and industrial applications
- Internal CCT selector switch allows the installer to choose the CCT between 3000K and
- Unique Visiluxe diffuser allows 90% light transmission from LED source for increased performance
- Push fit feed-in, feed-out terminals for speed and ease of installation
- Supplied c/w optional trim attachment which provides a more commercially aesthetic appearance
- · Instant light output and unlimited switching

| GENERAL INFORMATION |                       |  |
|---------------------|-----------------------|--|
| Wattage             | 8.5W                  |  |
| Lumens Delivered    | 620lm - 100