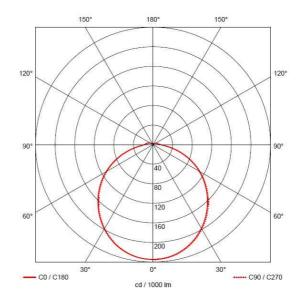

|                               | GENERAL INFORMATION             |
|-------------------------------|---------------------------------|
| Wattage                       | 8W                              |
| Lumens Delivered              | 730lm - 720lm (2700K - 6500K)   |
| Lm/W                          | 911m/W - 901m/W (2700K - 6500K) |
| Beam Angle                    | 115                             |
| CRI                           | 80                              |
| ССТ                           | 2700-6500K                      |
| Input                         | 220-240V                        |
| Operating Temp                | -10°C - 40°C                    |
| SDCM                          | 6                               |
| Product Weight without Packag | <b>ging</b> 0.653 kg            |