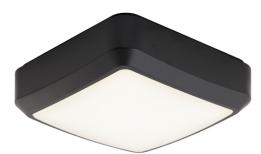

## **OCTO Astro Connected by WiZ**

OCTO Astro 1 Tunable White Black Connected by WiZ Code: AALED1/BV/OCTOW

## **PRODUCT FEATURES**

- WiZ embedded all polycarbonate multi-purpose LED square bulkhead suitable for ancillary areas and industrial applications
- Push fit feed-in, feed-out terminals for speed and ease of installation
- Supplied c/w optional trim attachment which provides a more commercially aesthetic appearance
- · Instant light output and unlimited switching

| TECHNIC                        | CAL INFORMATION     |  |
|--------------------------------|---------------------|--|
| Light Source                   | LED                 |  |
| Colour / Finish                | Black / Visiluxe    |  |
| IP Rating                      | IP65                |  |
| IK Rating                      | IK08                |  |
| Class Protection               | 2                   |  |
| Internal / External            | Internal / External |  |
| Surface / Recessed / Suspended | Ceiling, Wall       |  |
| Lumen Depreciation             | L80 60,000h         |  |
| Warranty (Years)               | 5                   |  |
| CE Mark                        | Yes                 |  |