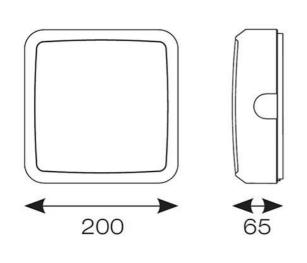

|                               | GENERAL INFORMATION             |
|-------------------------------|---------------------------------|
| Wattage                       | 8W                              |
| Lumens Delivered              | 730lm - 720lm (2700K - 6500K)   |
| Lm/W                          | 911m/W - 901m/W (2700K - 6500K) |
| Beam Angle                    | 115                             |
| CRI                           | 80                              |
| ССТ                           | 2700-6500K                      |
| Input                         | 220-240V                        |
| Operating Temp                | -10°C - 40°C                    |
| SDCM                          | 6                               |
| Product Weight without Packag | <b>ging</b> 0.653 kg            |