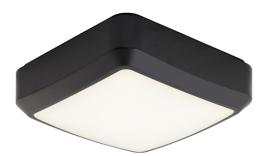

## OCTO Astro Connected by WiZ

OCTO Astro 1 Tunable White Black Connected by WiZ Code: AALED1/BV/OCTOW

## **PRODUCT FEATURES**

- WiZ embedded all polycarbonate multi-purpose LED square bulkhead suitable for ancillary areas and industrial applications
- Push fit feed-in, feed-out terminals for speed and ease of installation
- Supplied c/w optional trim attachment which provides a more commercially aesthetic appearance
- · Instant light output and unlimited switching

| TECHNIC                        | CAL INFORMATION     |  |
|--------------------------------|---------------------|--|
| Light Source                   | LED                 |  |
| Colour / Finish                | Black / Visiluxe    |  |
| IP Rating                      | IP65                |  |
| IK Rating                      | IK08                |  |
| Class Protection               | 2                   |  |
| Internal / External            | Internal / External |  |
| Surface / Recessed / Suspended | Ceiling, Wall       |  |
| Lumen Depreciation             | L80 60,000h         |  |
| Warranty (Years)               | 5                   |  |
| CE Mark                        | Yes                 |  |