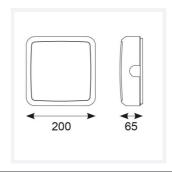

## **Astro**

Astro CCT 1 Photocell Black Code: AALED1/BV/CCT/PC

## PRODUCT FEATURES

- All polycarbonate multi-purpose LED square bulkhead suitable for ancillary areas and industrial applications
- Internal CCT selector switch allows the installer to choose the CCT between 3000K and

  4000K
- Unique Visiluxe diffuser allows 90% light transmission from LED source for increased performance
- Push fit feed-in, feed-out terminals for speed and ease of installation
- Supplied c/w optional trim attachment which provides a more commercially aesthetic appearance
- · Instant light output and unlimited switching