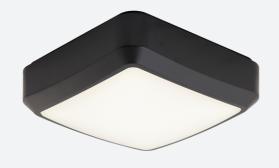

## **Astro**

Astro CCT 1 Photocell Black Code: AALED1/BV/CCT/PC

## PRODUCT FEATURES

- All polycarbonate multi-purpose LED square bulkhead suitable for ancillary areas and industrial applications
- Internal CCT selector switch allows the installer to choose the CCT between 3000K and

| TECHNICAL INFORMATION          |                     |
|--------------------------------|---------------------|
| Light Source                   | LED                 |
| Colour / Finish                | Black / Visiluxe    |
| IP Rating                      | IP65                |
| Class Protection               | 2                   |
| Internal / External            | Internal / External |
| Surface / Recessed / Suspended | Ceiling, Wall       |
| Lumen Depreciation             | L80 60,000h         |
| Warranty (Years)               | 5                   |
| CE Mark                        | Yes                 |