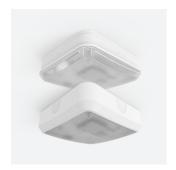

## PRODUCT FEATURES

- All polycarbonate multi-purpose LED square bulkhead suitable for ancillary areas and industrial applications
- Internal CCT selector switch allows the installer to choose the CCT between 3000K and

  4000K
- Unique Visiluxe diffuser allows 90% light transmission from LED source for increased performance
- Push fit feed-in, feed-out terminals for speed and ease of installation
- Supplied c/w optional trim attachment which provides a more commercially aesthetic appearance
- · Instant light output and unlimited switching