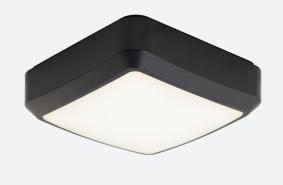

## Astro CCT 1 Corridor Function Photocell Black Code: AALED1/BV/CCT/CF/PC

Category

**Application** 

Specification

Ancillary, Commercial, Education, Healthcare,

- All polycarbonate multi-purpose LED square bulkhead suitable for ancillary areas and industrial applications
- Internal CCT selector switch allows the installer to choose the CCT between 3000K and
- Unique Visiluxe diffuser allows 90% light transmission from LED source for increased performance
- Push fit feed-in, feed-out terminals for speed and ease of installation
- Supplied c/w optional trim attachment which provides a more commercially aesthetic appearance
- · Instant light output and unlimited switching

| TECHNICAL INFORMATION          |                     |  |
|--------------------------------|---------------------|--|
| Light Source                   | LED                 |  |
| Colour / Finish                | Black / Visiluxe    |  |
| IP Rating                      | IP65                |  |
| Class Protection               | 2                   |  |
| Internal / External            | Internal / External |  |
| Surface / Recessed / Suspended | Ceiling, Wall       |  |
| Lumen Depreciation             | L80 60,000h         |  |
| Warranty (Years)               | 5                   |  |
| CE Mark                        | Yes                 |  |
| CE Mark                        | Yes                 |  |