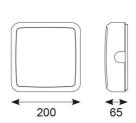

Bulkheads

Architectural

Industrial, Outdoor



## **Astro**

## Astro CCT 1 Corridor Function Photocell Black Code: AALED1/BV/CCT/CF/PC







Category

**Application** 

Specification



Ancillary, Commercial, Education, Healthcare,

- All polycarbonate multi-purpose LED square bulkhead suitable for ancillary areas and industrial applications
- Internal CCT selector switch allows the installer to choose the CCT between 3000K and
- Unique Visiluxe diffuser allows 90% light transmission from LED source for increased performance
- Push fit feed-in, feed-out terminals for speed and ease of installation
- Supplied c/w optional trim attachment which provides a more commercially aesthetic appearance
- · Instant light output and unlimited switching

| GENERAL INFORMATION |                       |  |
|---------------------|-----------------------|--|
| Wattage             | 8.5W                  |  |
| Lumens Delivered    | 620lm - 100