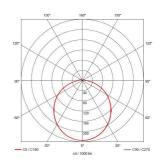

| GENERAL INFORMATION |                       |  |
|---------------------|-----------------------|--|
| Wattage             | 8.5W                  |  |
| Lumens Delivered    | 620lm - 1000lm(4000K) |  |
| Lm/W                | 90lm/W (4000K)        |  |
| Beam Angle          | 115                   |  |
| CRI                 | 80                    |  |
| CCT                 | 3000/4000K            |  |
| Input               | 220-240V              |  |
| Operating Temp      | -10°C - 25°C          |  |
| SDCM                | 3                     |  |
|                     |                       |  |