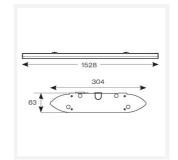

- UGR<19 (unified glare rating) compliant luminaire assisting to eliminate glare for visual comfort (AADRINA5 only)
- CCT selectable between 3000K and 4000K
- Dimmable and OCTO options available

| GENERAL INFORMATION |                |  |
|---------------------|----------------|--|
| Wattage             | 50W            |  |
| Lumens Delivered    | 6800lm (4000K) |  |
| Lm/W                | 130lm (4000K)  |  |
| Beam Angle          | 90             |  |
| CRI                 | 80             |  |
| CCT                 | 3000/4000K     |  |
| Input               | 220-240V       |  |
| Operating Temp      | 0°C - 45°C     |  |
| SDCM                | 3              |  |
| UGR                 | 20             |  |
|                     |                |  |

| CAL INFORMATION                      |
|--------------------------------------|
| LED                                  |
| White                                |
| IP20                                 |
| 1                                    |
| Internal                             |
| Ceiling, Suspended                   |
| L80 100,000h                         |
| 5                                    |
| Yes                                  |
| 63 mm                                |
| AADRINA/SK, AADRINA/SMK, AADRINA/600 |
|                                      |