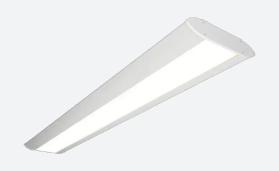

## Adrina Suspended Linear CCT HO 1500mm OCTO Code: AADRINA2X5/OCTO/DM3

Warrington: +44 (0) 1942 433333

## **PRODUCT FEATURES**

- High specification linear luminaire suitable for education, commercial and large retail applications
- Supplied bi-directional light output as standard (directional only option can be selected if required)
- Suitable for individual or continuous surface or suspension mounting
- Powered by Tridonic