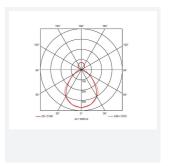

- UGR<19 (unified glare rating) compliant luminaire assisting to eliminate glare for visual comfort (AADRINA5 only)
- CCT selectable between 3000K and 4000K
- Dimmable and OCTO options available

| GENERAL INFORMATION |                |  |
|---------------------|----------------|--|
| Wattage             | 50W            |  |
| Lumens Delivered    | 6800lm (4000K) |  |
| Lm/W                | 130lm (4000K)  |  |
| Beam Angle          | 90             |  |
| CRI                 | 80             |  |
| CCT                 | 3000/4000K     |  |
| Input               | 220-240V       |  |
| Operating Temp      | 0°C - 45°C     |  |
| SDCM                | 3              |  |
| UGR                 | 20             |  |
|                     |                |  |