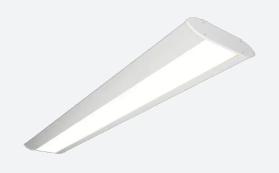

## **Adrina**

## Adrina Suspended Linear CCT HO 1500mm 1-10V Code: AADRINA2X5/DD4

Category

**Application** 

Specification

## PRODUCT FEATURES

- High specification linear luminaire suitable for education, commercial and large retail applications
- Supplied bi-directional light output as standard (directional only option can be selected if required)
- Suitable for individual or continuous surface or suspension mounting
- · Powered by Tridonic