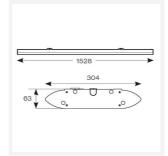

| CAL INFORMATION                      |  |
|--------------------------------------|--|
| LED                                  |  |
| White                                |  |
| IP20                                 |  |
| 1                                    |  |
| Internal                             |  |
| Ceiling, Suspended                   |  |
| L80 100,000h                         |  |
| 5                                    |  |
| Yes                                  |  |
| 63 mm                                |  |
| AADRINA/SK, AADRINA/SMK, AADRINA/600 |  |
|                                      |  |