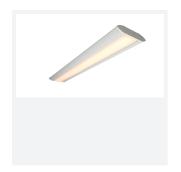

## **Adrina**

## Adrina Suspended Linear CCT HO 1500mm 1-10V Code: AADRINA2X5/DD4

Category

**Application** 

Specification

## PRODUCT FEATURES

- High specification linear luminaire suitable for education, commercial and large retail applications
- Supplied bi-directional light output as standard (directional only option can be selected if required)
- Suitable for individual or continuous surface or suspension mounting
- · Powered by Tridonic