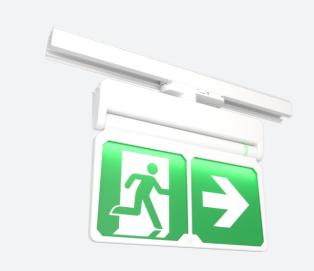

## Adler Exit Sign

Adler Three Circuit Exit Sign Emergency White Code: AADL/P3/3M/W

| Category      | Emergency                                         |  |
|---------------|---------------------------------------------------|--|
| Application   | ion Ancillary, Commercial, Education, Healthcare, |  |
|               | Hospitality, Industrial, Retail                   |  |
| Specification | Architectural                                     |  |
|               |                                                   |  |

- Light weight contemporary Ansell design, multiple install options LED Exit Sign
- One fitting that enables choice of five different mounting options: Suspension, Recessed, Ceiling surface, Wall surface, Side arm wall mounting
- LiFePO4 Lithium battery provides improved energy consumption, product reliability and
  lifetime
- Self-test emergency as standard

- Rotatable legends to reduce waste and increase flexibility
- 1 metre suspension cable supplied as standard
- Available in black and white finishes
- DALI Emergency option available

| GENERAL INFORMATION              |            |  |
|----------------------------------|------------|--|
| Wattage                          | 2W         |  |
| CRI                              | 70         |  |
| ССТ                              | 6000-7000K |  |
| Input                            | 220-240V   |  |
| Operating Temp                   | 0°C - 40°C |  |
| SDCM                             | 6          |  |
| Product Weight without Packaging | 0.961 kg   |  |