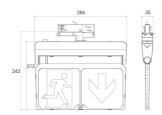

- Light weight contemporary Ansell design, multiple install options LED Exit Sign
- One fitting that enables choice of five different mounting options: Suspension, Recessed, Ceiling surface, Wall surface, Side arm wall mounting
- LiFePO4 Lithium battery provides improved energy consumption, product reliability and
  lifetime
- Self-test emergency as standard

- Rotatable legends to reduce waste and increase flexibility
- 1 metre suspension cable supplied as standard
- Available in black and white finishes
- DALI Emergency option available

| GENERAL INFORMATION              |            |  |
|----------------------------------|------------|--|
| Wattage                          | 2W         |  |
| CRI                              | 70         |  |
| ССТ                              | 6000-7000K |  |
| Input                            | 220-240V   |  |
| Operating Temp                   | 0°C - 40°C |  |
| SDCM                             | 6          |  |
| Product Weight without Packaging | 0.961 kg   |  |

| TECHNICAL INFORMATION |  |  |
|-----------------------|--|--|
| LED                   |  |  |
| White                 |  |  |
| IP20                  |  |  |
| 1                     |  |  |
| Internal              |  |  |
| Track                 |  |  |
| L70 50000h            |  |  |
| 7                     |  |  |
| Yes                   |  |  |
|                       |  |  |