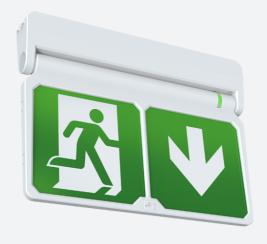

## Adler Exit Sign

Adler Exit Sign Maintained / Non-Maintained Code: AADL/3M/W

| Category      | Emergency                                     |  |
|---------------|-----------------------------------------------|--|
| Application   | Ancillary, Commercial, Education, Healthcare, |  |
|               | Hospitality, Industrial, Retail               |  |
| Specification | Architectural                                 |  |

· Rotatable legends to reduce waste and increase flexibility

• 1 metre suspension cable supplied as standard

• Available in black and white finishes

## PRODUCT FEATURES

- Light weight contemporary Ansell design, multiple install options LED Exit Sign
- One fitting that enables choice of five different mounting options: Suspension, Recessed, Ceiling surface, Wall surface, Side arm wall mounting
- LiFePO4 Lithium battery provides improved energy consumption, product reliability and lifetime
- · Self-test emergency as standard