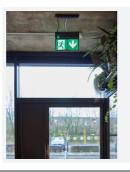

## PRODUCT FEATURES

- Light weight contemporary Ansell design, multiple install options LED Exit Sign
- One fitting that enables choice of five different mounting options: Suspension, Recessed, Ceiling surface, Wall surface, Side arm wall mounting
- LiFePO4 Lithium battery provides improved energy consumption, product reliability and lifetime
- · Self-test emergency as standard