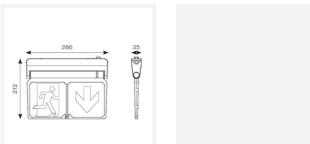

| TECHNICAL INFORMATION          |                                     |  |
|--------------------------------|-------------------------------------|--|
| Light Source                   | LED                                 |  |
| Colour / Finish                | White                               |  |
| IP Rating                      | IP20                                |  |
| Class Protection               | 1                                   |  |
| Internal / External            | Internal                            |  |
| Surface / Recessed / Suspended | Ceiling, Recessed, Suspended, Wall  |  |
| Lumen Depreciation             | L70 50,000h                         |  |
| Warranty (Years)               | 7                                   |  |
| CE Mark                        | Yes                                 |  |
| Height                         | 212 mm                              |  |
| Accessories                    | AADL/WB/W, AADL/WB/BLK, AADL/SRK/W, |  |
|                                | AADL/SRK/BLK                        |  |