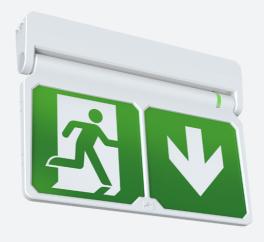

## Adler Exit Sign

Adler Exit Sign EM DALI White Code: AADL/3M/W/DM3

Category

Application

- Light weight contemporary Ansell design, multiple install options LED Exit Sign
- One fitting that enables choice of five different mounting options: Suspension, Recessed, Ceiling surface, Wall surface, Side arm wall mounting
- LiFePO4 Lithium battery provides improved energy consumption, product reliability and lifetime
- · Self-test emergency as standard

- · Rotatable legends to reduce waste and increase flexibility
- 1 metre suspension cable supplied as standard
- Available in black and white finishes
- DALI Emergency option available

| GENERAL INFORMATION              |            |  |
|----------------------------------|------------|--|
| Wattage                          | 2W         |  |
| CRI                              | 70         |  |
| CCT                              | 6000-7000K |  |
| Input                            | 220-240V   |  |
| Operating Temp                   | 0°C - 40°C |  |
| SDCM                             | 6          |  |
| Cut-Out Size                     | 300x55     |  |
| Product Weight without Packaging | 0.961 kg   |  |