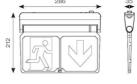

## Adler Exit Sign

Adler Exit Sign EM DALI White Code: AADL/3M/W/DM3

Category

Application

- Light weight contemporary Ansell design, multiple install options LED Exit Sign
- One fitting that enables choice of five different mounting options: Suspension, Recessed, Ceiling surface, Wall surface, Side arm wall mounting
- LiFePO4 Lithium battery provides improved energy consumption, product reliability and lifetime
- · Self-test emergency as standard

- · Rotatable legends to reduce waste and increase flexibility
- 1 metre suspension cable supplied as standard
- Available in black and white finishes
- DALI Emergency option available

| GENERAL INFORMATION              |            |  |
|----------------------------------|------------|--|
| Wattage                          | 2W         |  |
| CRI                              | 70         |  |
| CCT                              | 6000-7000K |  |
| Input                            | 220-240V   |  |
| Operating Temp                   | 0°C - 40°C |  |
| SDCM                             | 6          |  |
| Cut-Out Size                     | 300x55     |  |
| Product Weight without Packaging | 0.961 kg   |  |