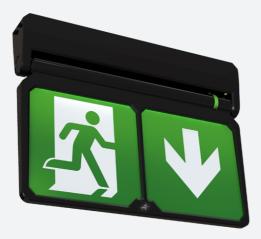

## Adler Exit Sign

Adler Exit Sign EM DALI Black Code: AADL/3M/B/DM3

· Rotatable legends to reduce waste and increase flexibility

• 1 metre suspension cable supplied as standard

· Available in black and white finishes

## PRODUCT FEATURES

- Light weight contemporary Ansell design, multiple install options LED Exit Sign
- One fitting that enables choice of five different mounting options: Suspension, Recessed, Ceiling surface, Wall surface, Side arm wall mounting
- LiFePO4 Lithium battery provides improved energy consumption, product reliability and lifetime
- · Self-test emergency as standard