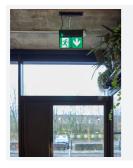

## PRODUCT FEATURES

- Light weight contemporary Ansell design, multiple install options LED Exit Sign
- One fitting that enables choice of five different mounting options: Suspension, Recessed, Ceiling surface, Wall surface, Side arm wall mounting
- LiFePO4 Lithium battery provides improved energy consumption, product reliability and lifetime
- · Self-test emergency as standard