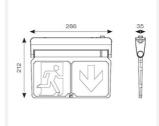

| GENERAL INFORMATION              |            |  |
|----------------------------------|------------|--|
| Wattage                          | 2W         |  |
| CRI                              | 70         |  |
| CCT                              | 6000-7000K |  |
| Input                            | 220-240V   |  |
| Operating Temp                   | 0°C - 40°C |  |
| SDCM                             | 6          |  |
| Cut-Out Size                     | 300x55     |  |
| Product Weight without Packaging | 0.961 kg   |  |