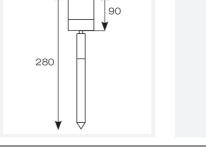

| TECHNICAL INFORMATION |  |
|-----------------------|--|
|                       |  |
|                       |  |
|                       |  |
|                       |  |
|                       |  |
|                       |  |
|                       |  |
|                       |  |
|                       |  |
|                       |  |