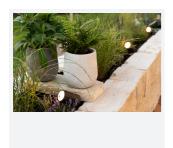

## **Acero Spike Light**

Acero Spike Light Black Code: AACERO/SL/BLK

## PRODUCT FEATURES

• Ideal for GU10 LED

www.ansell-lighting.com

- Pre-wired with 2 metre of rubber insulated cable for ease of installation
- Stainless steel, black and copper finishes available
- Option to add OCTO Connected by WiZ smart GU10 lamp