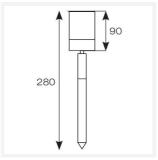

| TECHNICAL INFORMATION |  |
|-----------------------|--|
|                       |  |
|                       |  |
|                       |  |
|                       |  |
|                       |  |
|                       |  |
|                       |  |
|                       |  |
|                       |  |
|                       |  |