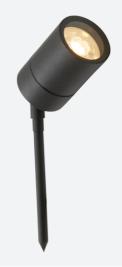

## **Acero Spike Light**

Acero Spike Light Black Code: AACERO/SL/BLK

## PRODUCT FEATURES

• Ideal for GU10 LED

www.ansell-lighting.com

- Pre-wired with 2 metre of rubber insulated cable for ease of installation
- Stainless steel, black and copper finishes available
- Option to add OCTO Connected by WiZ smart GU10 lamp