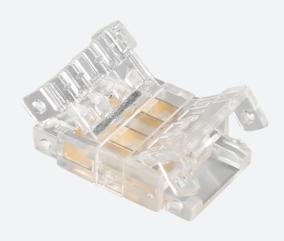

## Straight Connector for LED Strip RGB IP20 10mm

Straight Connector for LED Strip RGB IP20 10mm

Code: A/SC/20/04/10/01

| Category      | LED Strip                        |  |
|---------------|----------------------------------|--|
| Application   | Hospitality, Residential, Retail |  |
| Specification | Architectural                    |  |