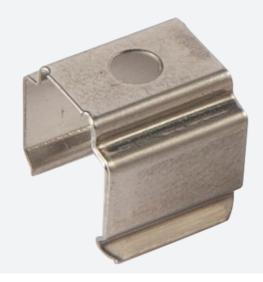

## Mounting Clip for 25x8mm IP20 Profile

Mounting Clip for 25x8mm IP20 Profile

Code: A/MC/RE/02/20/01

| Category      | LED Strip                        |
|---------------|----------------------------------|
| Application   | Hospitality, Residential, Retail |
| Specification | Architectural                    |

LED Strip Mounting Clip

| GENERAL INFORMATION              |          |  |  |
|----------------------------------|----------|--|--|
| Product Weight without Packaging | 0.005 kg |  |  |

| TECHNICAL INFORMATION |          |  |  |
|-----------------------|----------|--|--|
| IP Rating             | IP20     |  |  |
| Internal / External   | Internal |  |  |