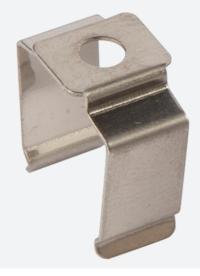

## Mounting Clip for 20x15mm IP20 Profile

Mounting Clip for 20x15mm IP20 Profile

Code: A/MC/RE/01/20/01

| Category      | LED Strip                        |
|---------------|----------------------------------|
| Application   | Hospitality, Residential, Retail |
| Specification | Architectural                    |

LED Strip Mounting Clip

| GENERAL INFORMATION              |          |  |  |  |
|----------------------------------|----------|--|--|--|
| Product Weight without Packaging | 0.005 kg |  |  |  |

| TECHNICAL INFORMATION |          |  |  |
|-----------------------|----------|--|--|
| IP Rating             | IP20     |  |  |
| Internal / External   | Internal |  |  |