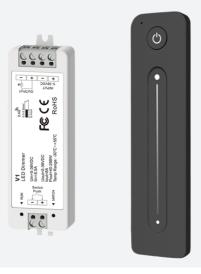

## Remote Controller and Receiver Kit for LED Strip Remote Controller and Receiver Kit for LED Strip

Code: A/KT/01/01/01

| Category      | LED Strip                        |  |
|---------------|----------------------------------|--|
| Application   | Hospitality, Residential, Retail |  |
| Specification | Architectural                    |  |

• Remote Controller and Receiver Kit

| GENERAL INFORMATION              |                             |  |  |
|----------------------------------|-----------------------------|--|--|
| Input                            | Remote: 3V, Receiver: 5-36V |  |  |
| Operating Temp                   | -30°C - 55°C                |  |  |
| Product Weight without Packaging | 0.13 kg                     |  |  |