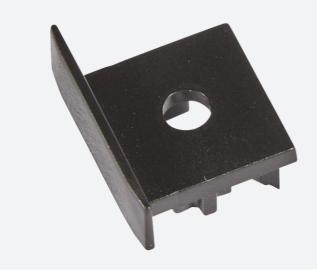

## End Cap with hole for Recessed Profile 20x15mm

End Cap with hole for Recessed Profile 20x15mm

Code: A/EH/RE/01/20/BL/01

| Category      | LED Strip                        |
|---------------|----------------------------------|
| Application   | Hospitality, Residential, Retail |
| Specification | Architectural                    |

• LED Strip End Cap

| GEI                              | NERAL INFORMATION |  |
|----------------------------------|-------------------|--|
| Product Weight without Packaging | 0.003 kg          |  |

|                     | TECHNICAL INFORMATION |  |
|---------------------|-----------------------|--|
| Colour / Finish     | Black                 |  |
| IP Rating           | IP20                  |  |
| Internal / External | Internal              |  |