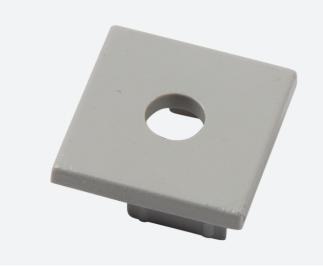

## End Cap with hole for Plaster in Profile 15.5x15mm

End Cap with hole for Plaster In Profile

Code: A/EH/PI/01/20/SI/01

| Category      | LED Strip                        |
|---------------|----------------------------------|
| Application   | Hospitality, Residential, Retail |
| Specification | Architectural                    |
|               |                                  |

• LED Strip End Cap

| GENERAL INFORMATION              |          |  |  |  |
|----------------------------------|----------|--|--|--|
| Product Weight without Packaging | 0.003 kg |  |  |  |

| TECHNICAL INFORMATION |          |  |  |
|-----------------------|----------|--|--|
| Colour / Finish       | Silver   |  |  |
| IP Rating             | IP20     |  |  |
| Internal / External   | Internal |  |  |