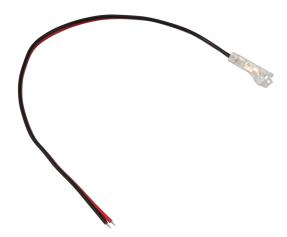

## Pre-Wired Connector White IP20 10mm

Pre-Wired Connector for LED Strip Single White IP20 10mm Code: A/CS/20/02/10/01

**PRODUCT FEATURES** 

· LED strip Pre-Wired Connector

| TECHNICAL INFORMATION |          |  |
|-----------------------|----------|--|
| IP Rating             | IP20     |  |
| Internal / External   | Internal |  |