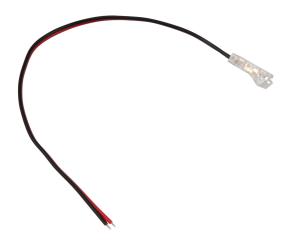

## Pre-Wired Connector White IP20 10mm

Pre-Wired Connector for LED Strip Single White IP20 10mm Code: A/CS/20/02/10/01