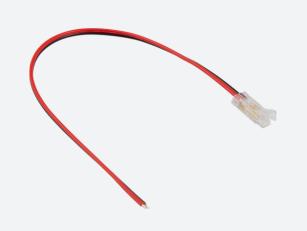

## Pre-Wired Connector White IP20 5mm

Pre-Wired Connector for LED Strip Single White

Code: A/CS/20/02/05/01

| Category      | LED Strip                        |
|---------------|----------------------------------|
| Application   | Hospitality, Residential, Retail |
| Specification | Architectural                    |

· LED strip Pre-Wired Connector

| GENERAL INFORMATION              |         |  |  |  |
|----------------------------------|---------|--|--|--|
| Product Weight without Packaging | 0.01 kg |  |  |  |

| TECHNICAL INFORMATION |          |  |  |
|-----------------------|----------|--|--|
| IP Rating             | IP20     |  |  |
| Internal / External   | Internal |  |  |
| Height                | 20 mm    |  |  |