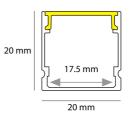

## 2m Surface Mounted Profile Application 20x20mm IP20 White

2m Surface Mounted Profile 20x20mm IP20 White Code: A/AP/SM/07/20/WH/01

Specification

• LED Strip Profile

• Please note mounting clips, end caps and opal diffuser are included as standard.

| GENERAL INFORMATION              |         |
|----------------------------------|---------|
| Product Weight without Packaging | 0.24 kg |

| TECHNICAL INFORMATION          |               |
|--------------------------------|---------------|
| Colour / Finish                | White         |
| IP Rating                      | IP20          |
| Internal / External            | Internal      |
| Surface / Recessed / Suspended | Ceiling, Wall |
| Height                         | 20 mm         |