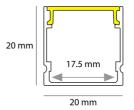

## 2m Surface Mounted Profile Application 20x20mm IP20 Silver

2m Surface Mounted Profile 20x20mm IP20 Silver

Code: A/AP/SM/07/20/SI/01

• LED Strip Profile

• Please note mounting clips, end caps and opal diffuser are included as standard.

| GENERAL INFORMATION              |         |  |
|----------------------------------|---------|--|
| Product Weight without Packaging | 0.24 kg |  |

| TECHNICAL INFORMATION          |               |  |
|--------------------------------|---------------|--|
| Colour / Finish                | Silver        |  |
| IP Rating                      | IP20          |  |
| Internal / External            | Internal      |  |
| Surface / Recessed / Suspended | Ceiling, Wall |  |
| Height                         | 20 mm         |  |