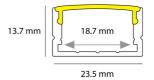

## 2m Surface Mounted Profile Application 23.5x14mm IP20 White

Application Hospitality, Residential, Retail

Specification Architectural

2m Surface Mounted Profile 23.5x14mm IP20

Code: A/AP/SM/06/20/WH/01

• LED Strip Profile

| TECHNICAL INFORMATION          |               |  |
|--------------------------------|---------------|--|
| Colour / Finish                | White         |  |
| IP Rating                      | IP20          |  |
| Internal / External            | Internal      |  |
| Surface / Recessed / Suspended | Ceiling, Wall |  |
| Height                         | 14 mm         |  |