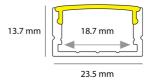

## 2m Surface Mounted Profile Application 23.5x14mm IP20 Silver

Specification Architectural

2m Surface Mounted Profile 23.5x14mm IP20

Code: A/AP/SM/06/20/SI/01

• LED Strip Profile

• Please note mounting clips, end caps and opal diffuser are included as standard.