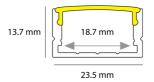

## 2m Surface Mounted Profile Application 23.5x14mm IP20 Black

Application Hospitality, Residential, Retail

Specification Architectural

2m Surface Mounted Profile 23.5x14mm IP20

Code: A/AP/SM/06/20/BL/01

• LED Strip Profile

| TECHNICAL INFORMATION          |               |  |
|--------------------------------|---------------|--|
| Colour / Finish                | Black         |  |
| IP Rating                      | IP20          |  |
| Internal / External            | Internal      |  |
| Surface / Recessed / Suspended | Ceiling, Wall |  |
| Height                         | 14 mm         |  |