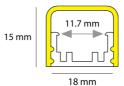

## 2m Surface Mounted Profile Application 18x15mm IP65 White

2m Surface Mounted Profile 18x15mm IP65 White

Code: A/AP/SM/05/65/WH/01

• LED Strip Profile

• Please note mounting clips, end caps and opal diffuser are included as standard.

| GENERAL INFORMATION              |          |  |
|----------------------------------|----------|--|
| Product Weight without Packaging | 0.124 kg |  |

| TECHNICAL INFORMATION          |               |  |
|--------------------------------|---------------|--|
| Colour / Finish                | White         |  |
| IP Rating                      | IP65          |  |
| Internal / External            | Internal      |  |
| Surface / Recessed / Suspended | Ceiling, Wall |  |
| Height                         | 15 mm         |  |