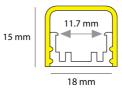

## 2m Surface Mounted Profile Application 18x15mm IP65 Silver

2m Surface Mounted Profile 18x15mm IP65 Silver

Code: A/AP/SM/05/65/SI/01

• LED Strip Profile

• Please note mounting clips, end caps and opal diffuser are included as standard.

| GENERAL INFORMATION              |          |  |
|----------------------------------|----------|--|
| Product Weight without Packaging | 0.124 kg |  |

| TECHNICAL INFORMATION          |               |  |
|--------------------------------|---------------|--|
| Colour / Finish                | Silver        |  |
| IP Rating                      | IP65          |  |
| Internal / External            | Internal      |  |
| Surface / Recessed / Suspended | Ceiling, Wall |  |
| Height                         | 15 mm         |  |