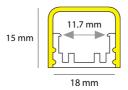

| TECHNICAL INFORMATION          |               |  |
|--------------------------------|---------------|--|
| Colour / Finish                | Black         |  |
| IP Rating                      | IP65          |  |
| Internal / External            | Internal      |  |
| Surface / Recessed / Suspended | Ceiling, Wall |  |
| Height                         | 15 mm         |  |