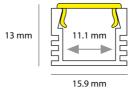

## 2m Surface Mounted Profile Application Tox 13mm IP20 White

Application Hospitality, Residential, Retail

Specification Architectural

2m Surface Mounted Profile 16x13mm IP20 White

Code: A/AP/SM/03/20/WH/01

| TECHNICAL INFORMATION          |               |  |
|--------------------------------|---------------|--|
| Colour / Finish                | White         |  |
| IP Rating                      | IP20          |  |
| Internal / External            | Internal      |  |
| Surface / Recessed / Suspended | Ceiling, Wall |  |
| Height                         | 13 mm         |  |