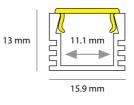

## 2m Surface Mounted Profile Application 16x13mm IP20 Silver

2m Surface Mounted Profile 16x13mm IP20 Silver Code: A/AP/SM/03/20/SI/01

Specification

• LED Strip Profile

• Please note mounting clips, end caps and opal diffuser are included as standard.

| GENERAL INFORMATION              |          |
|----------------------------------|----------|
| Product Weight without Packaging | 0.122 kg |

| TECHNICAL INFORMATION          |               |
|--------------------------------|---------------|
| Colour / Finish                | Silver        |
| IP Rating                      | IP20          |
| Internal / External            | Internal      |
| Surface / Recessed / Suspended | Ceiling, Wall |
| Height                         | 13 mm         |