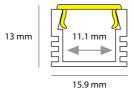

## 2m Surface Mounted Profile Application Tox 13mm IP20 Black

 Application
 Hospitality, Residential, Retail

 Specification
 Architectural

2m Surface Mounted Profile 16x13mm IP20 Black

Code: A/AP/SM/03/20/BL/01

| TECHNICAL INFORMATION          |               |  |
|--------------------------------|---------------|--|
| Colour / Finish                | Black         |  |
| IP Rating                      | IP20          |  |
| Internal / External            | Internal      |  |
| Surface / Recessed / Suspended | Ceiling, Wall |  |
| Height                         | 13 mm         |  |