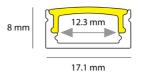

## 2m Surface Mounted Profile Application 17x8mm IP20 Silver

2m Surface Mounted Profile 17x8mm IP20 Silver Code: A/AP/SM/02/20/SI/01

Specification

• LED Strip Profile

• Please note mounting clips, end caps and opal diffuser are included as standard.

| GENERAL INFORMATION              |          |
|----------------------------------|----------|
| Product Weight without Packaging | 0.122 kg |

| TECHNICAL INFORMATION          |               |
|--------------------------------|---------------|
| Colour / Finish                | Silver        |
| IP Rating                      | IP20          |
| Internal / External            | Internal      |
| Surface / Recessed / Suspended | Ceiling, Wall |
| Height                         | 8 mm          |