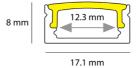

| TECHNICAL INFORMATION          |               |  |
|--------------------------------|---------------|--|
| Colour / Finish                | Black         |  |
| IP Rating                      | IP20          |  |
| Internal / External            | Internal      |  |
| Surface / Recessed / Suspended | Ceiling, Wall |  |
| Height                         | 8 mm          |  |