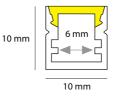

## 2m Surface Mounted Profile Application 10x10mm IP20 White

2m Surface Mounted Profile 10x10mm IP20 White Code: A/AP/SM/01/20/WH/01

Specification

• LED Strip Profile

• Please note mounting clips, end caps and opal diffuser are included as standard.

| GE                               | NERAL INFORMATION |
|----------------------------------|-------------------|
| Product Weight without Packaging | 0.308 kg          |

| TECHNICAL INFORMATION          |               |
|--------------------------------|---------------|
| Colour / Finish                | White         |
| IP Rating                      | IP20          |
| Internal / External            | Internal      |
| Surface / Recessed / Suspended | Ceiling, Wall |
| Height                         | 10 mm         |