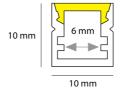

| TECHNICAL INFORMATION          |               |  |
|--------------------------------|---------------|--|
| Colour / Finish                | Silver        |  |
| IP Rating                      | IP20          |  |
| Internal / External            | Internal      |  |
| Surface / Recessed / Suspended | Ceiling, Wall |  |
| Height                         | 10 mm         |  |