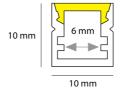

## 2m Surface Mounted Profile Application 10x10mm IP20 Black

2m Surface Mounted Profile 10x10mm IP20 Black

Code: A/AP/SM/01/20/BL/01

• LED Strip Profile

• Please note mounting clips, end caps and opal diffuser are included as standard.

| GENERAL INFORMATION              |         |  |
|----------------------------------|---------|--|
| Product Weight without Packaging | 0.12 kg |  |

| TECHNICAL INFORMATION          |               |  |
|--------------------------------|---------------|--|
| Colour / Finish                | Black         |  |
| IP Rating                      | IP20          |  |
| Internal / External            | Internal      |  |
| Surface / Recessed / Suspended | Ceiling, Wall |  |
| Height                         | 10 mm         |  |