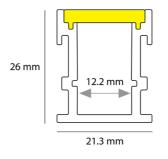

| TECHNICAL INFORMATION          |          |  |
|--------------------------------|----------|--|
| Colour / Finish                | White    |  |
| IP Rating                      | IP65     |  |
| Internal / External            | Internal |  |
| Surface / Recessed / Suspended | Recessed |  |
| Height                         | 26 mm    |  |