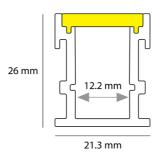

## 2m Recessed Profile 21x26mm IP65 Black

2m Recessed Profile 21x26mm IP65 Black

Code: A/AP/RE/04/65/BL/01

• LED Strip Profile

• Please note mounting clips, end caps and opal diffuser are included as standard.

| GENERAL INFORMATION              |        |  |
|----------------------------------|--------|--|
| Product Weight without Packaging | 1.2 kg |  |

| TECHNICAL INFORMATION          |          |  |
|--------------------------------|----------|--|
| Colour / Finish                | Black    |  |
| IP Rating                      | IP65     |  |
| Internal / External            | Internal |  |
| Surface / Recessed / Suspended | Recessed |  |
| Height                         | 26 mm    |  |