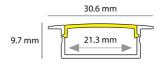

| GENERAL INFORMATION              |         |  |
|----------------------------------|---------|--|
| Product Weight without Packaging | 0.24 kg |  |

| TECHNICAL INFORMATION          |          |  |
|--------------------------------|----------|--|
| Colour / Finish                | Silver   |  |
| IP Rating                      | IP20     |  |
| Internal / External            | Internal |  |
| Surface / Recessed / Suspended | Recessed |  |
| Height                         | 10 mm    |  |