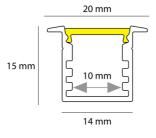

## 2m Recessed Profile 20x15mm IP20 White

2m Recessed Profile 20x15mm IP20 White Code: A/AP/RE/01/20/WH/01

| Application                 | Hospitality, Residential, Retail |  |
|-----------------------------|----------------------------------|--|
| Specification Architectural |                                  |  |

| TECHNICAL INFORMATION          |          |  |
|--------------------------------|----------|--|
| Colour / Finish                | White    |  |
| IP Rating                      | IP20     |  |
| Internal / External            | Internal |  |
| Surface / Recessed / Suspended | Recessed |  |
| Height                         | 15 mm    |  |