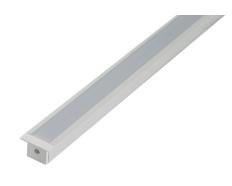

## 2m Recessed Profile 20x15mm IP20 White

2m Recessed Profile 20x15mm IP20 White Code: A/AP/RE/01/20/WH/01

**PRODUCT FEATURES** 

• LED Strip Profile

· Please note mounting clips, end caps and opal diffuser are included as standard.

| GENERAL INFORMATION              |      |
|----------------------------------|------|
| Product Weight without Packaging | 0.24 |

| TECHNICAL INFORMATION          |          |  |
|--------------------------------|----------|--|
| Colour / Finish                | White    |  |
| IP Rating                      | IP20     |  |
| Internal / External            | Internal |  |
| Surface / Recessed / Suspended | Recessed |  |
| Height                         | 15 mm    |  |

## 2m Recessed Profile 20x15mm IP20 White

2m Recessed Profile 20x15mm IP20 White Code: A/AP/RE/01/20/WH/01

| ACCESSORIES         |                                                           |
|---------------------|-----------------------------------------------------------|
| A/DI/RE/01/20/OP/01 | 2m Diffuser for Recessed Profile 20x15mm IP20 Opal        |
| A/DI/RE/01/20/CL/01 | 2m Diffuser for Recessed Profile 20x15mm IP20 Clear       |
| A/DI/RE/01/20/BL/01 | 2m Diffuser for Recessed Profile 20x15mm IP20 Black       |
| A/MC/RE/01/20/01    | Mounting Clip for 20x15mm IP20 Profile                    |
| A/EC/RE/01/20/WH/01 | End Cap w/o hole for Recessed Profile 20x15mm IP20 White  |
| A/EH/RE/01/20/WH/01 | End Cap with hole for Recessed Profile 20x15mm IP20 White |