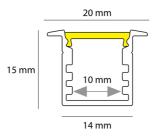

| TECHNICAL INFORMATION          |          |  |  |
|--------------------------------|----------|--|--|
| Colour / Finish                | Silver   |  |  |
| IP Rating                      | IP20     |  |  |
| Internal / External            | Internal |  |  |
| Surface / Recessed / Suspended | Recessed |  |  |
| Height                         | 15 mm    |  |  |