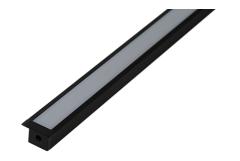

## 2m Recessed Profile 20x15mm IP20 Black

2m Recessed Profile 20x15mm IP20 Black

Code: A/AP/RE/01/20/BL/01

## PRODUCT FEATURES

• LED Strip Profile

• Please note mounting clips, end caps and opal diffuser are included as standard.

| GENE                             | RAL INFORMATION |  |
|----------------------------------|-----------------|--|
| Product Weight without Packaging | 0.24            |  |

| TECHNICAL INFORMATION          |          |  |  |
|--------------------------------|----------|--|--|
| Colour / Finish                | Black    |  |  |
| IP Rating                      | IP20     |  |  |
| Internal / External            | Internal |  |  |
| Surface / Recessed / Suspended | Recessed |  |  |
| Height                         | 15 mm    |  |  |