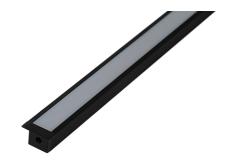

## 2m Recessed Profile 20x15mm IP20 Black

2m Recessed Profile 20x15mm IP20 Black

Code: A/AP/RE/01/20/BL/01

## PRODUCT FEATURES

• LED Strip Profile

• Please note mounting clips, end caps and opal diffuser are included as standard.

| GENE                             | RAL INFORMATION |  |
|----------------------------------|-----------------|--|
| Product Weight without Packaging | 0.24            |  |

| TECHNICAL INFORMATION          |          |  |  |
|--------------------------------|----------|--|--|
| Colour / Finish                | Black    |  |  |
| IP Rating                      | IP20     |  |  |
| Internal / External            | Internal |  |  |
| Surface / Recessed / Suspended | Recessed |  |  |
| Height                         | 15 mm    |  |  |