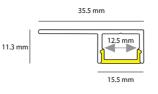

| TECHNICAL INFORMATION          |          |  |
|--------------------------------|----------|--|
| Colour / Finish                | Silver   |  |
| IP Rating                      | IP20     |  |
| Internal / External            | Internal |  |
| Surface / Recessed / Suspended | Recessed |  |
| Height                         | 11 mm    |  |